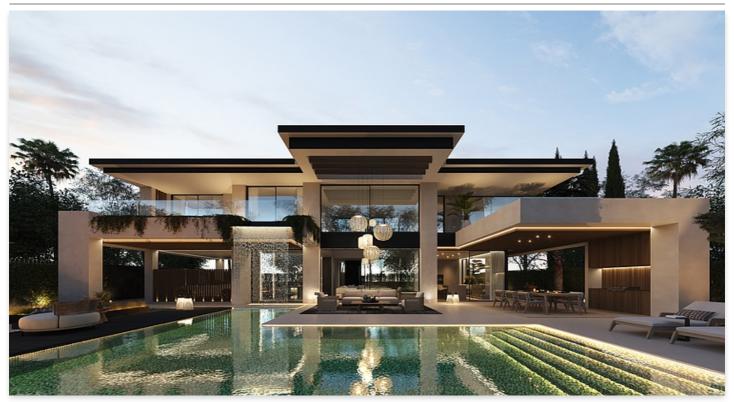

#### MOLLER MARKETING S.L. (skanejendom)

info@skanejendom.com http://www.bestinvestspain.com +34 685 03 47 27

Impressive villas with panoramic views in Cortijo Blanco, San Pedro de Alcántara

**Location: Marbella** 

Price: 3,790,000 € - 3,990,000 €

Explore a shelter of luxury and security with this new development, just 7 independent • Reference: AP1469 and unique villas, within a gated complex, with 24-hour security and within walking distance to the beach and Puerto Banús.

Each villa has been carefully designed by top professionals, from architects to interior designers and landscapers, to offer an unparalleled lifestyle. The commitment to excellence is reflected in every detail, from select materials to top-notch features. With a fusion of contemporary lines and classic elegance, this new development seamlessly integrates into its surroundings, offering an oasis of serenity just steps away from the sea, the gastronomic buzz of the promenade, and iconic attractions such as the center of San Pedro de Alcántara and the exclusive Puerto Banús.

Furthermore, this development offers the BANG & OLUFSEN Experience, an unparalleled sensory experience in each villa, offering the world of high-end imaging and sound.

Bedrooms: 4 Bathrooms: 5

 Plot Size: 812 - 1,004 m<sup>2</sup> • Built Size: 789 - 848 m <sup>2</sup>